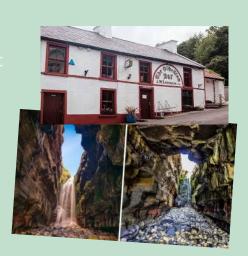

## Suggested Excursions further afield in Donegal:

- Glenveagh National Park
- >The Old Glen Bar/Restaurant
- > Sliabh Liag
- >Secret Waterfal